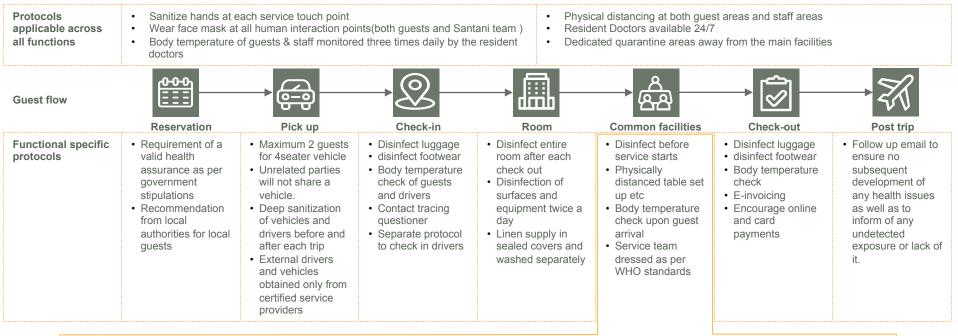

#### WHAT WE PLANNED

Operating procedure for post COVID travel

|                              | World     | Sri Lanka | New<br>Zealand |
|------------------------------|-----------|-----------|----------------|
| Population (M)               |           | 21.4      | 4.8            |
| Total Cases                  | 4,717,016 | 957       | 1498           |
| Total Cases/1M<br>population | 605       | 45        | 311            |
| Total Deaths                 | 312,345   | 9         | 21             |
| Death/1M pop                 | 40.1      | 0.4       | 4              |

#### SUMMARY OF THE COVID - 19 HEALTH & SAFETY PROTOCOL AT SANTANI

| F&B & KITCHEN                                                                                                                                                                                                                                                                                                                      | Wellness Center                                                                                                                                                                                                                                                                                                                                                                           | Excursion                                                                                                                                                                                                                                                       | Other public area                                                                                                                                                                                   |
|------------------------------------------------------------------------------------------------------------------------------------------------------------------------------------------------------------------------------------------------------------------------------------------------------------------------------------|-------------------------------------------------------------------------------------------------------------------------------------------------------------------------------------------------------------------------------------------------------------------------------------------------------------------------------------------------------------------------------------------|-----------------------------------------------------------------------------------------------------------------------------------------------------------------------------------------------------------------------------------------------------------------|-----------------------------------------------------------------------------------------------------------------------------------------------------------------------------------------------------|
| <ul> <li>Special table arrangement ensure distancing</li> <li>On demand table set up upon the arrival of guests at the restaurant</li> <li>Storing ingredients, preparation &amp; serving of food and beverages, cleaning of cutleries, crockeries &amp; utensils and storing them are done, according to WHO standards</li> </ul> | <ul> <li>All wellness packages are in offer<br/>with minor adjustments</li> <li>Steam and Sauna rooms are open</li> <li>Massages are on hold till further<br/>guidance but other treatments are OK</li> <li>Private use of yoga mats and blocks<br/>during the whole stay. These are<br/>cleaned after every use</li> <li>No physical posture adjustment by<br/>the instructor</li> </ul> | <ul> <li>River walk is offered to all guests</li> <li>New hikes and activities are<br/>introduced within the resort estate of<br/>120 acres</li> <li>External excursions that has wider<br/>community exposure are on hold till<br/>further guidance</li> </ul> | <ul> <li>The swimming pool is not operational till further guidance</li> <li>Theatre is not allowed for guest use till further guidance</li> <li>All resort estate is open for guest use</li> </ul> |

- A COMPREHENSIVE OPERATING PROCEDURE WAS DEVELOPED, STAFF TRAINED AND IMPLEMENTED. THIS COVERS EVERY ASPECT FROM RESERVATIONS TO DEPARTURE. MINISTRY OF HEALTH, SRI LANKA HAS ALREADY PROVIDED A CERTIFICATE OF SAFTY FOR THE PROPERTY. A SUMARY OF THE PROCEDURE IS LISTED IN THE FOLLOWING PAGE.
- THIS EFFORT WAS LED BY THE TWO RESIDENT DOCTORS INLINE WITH WORLD HEALTH ORGANIZATION, MINISTRY OF HEALTH, AND SRI LANKA TOURISM DEVELOPMENT AUTHORITY GUIDELINES.
- MULTIPLE RESPONDENT TEAMS ARE CREATED WITH DIRECT SUPERVISION OF THE CEO