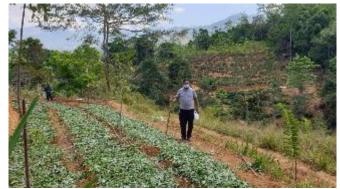

### Expansion of the Organic Garden

A new organic farm was established while extending the current green house facility. The new farm is over 6 acres and will expand variety of organic vegetables, fruits, and herbs available once we start operations again.