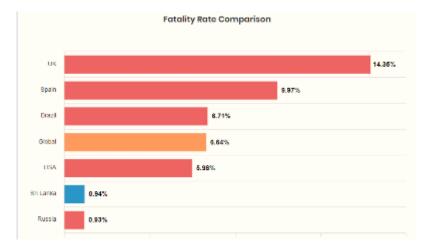

As at 15<sup>th</sup> May 2020

Sri Lanka recorded a lower than average fatality rate of 0.94% where global fatality rate stands at 6.64% .

New Zealand is one country which managed COVID 19 successfully. However, Sri Lanka has done even better when numbers are compared against the total population of the country.