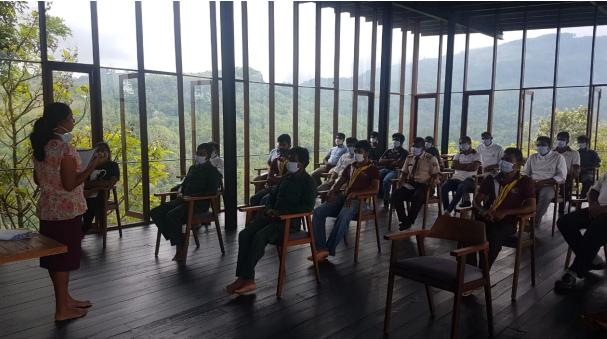

### Maintenance A refurbishment of

the whole resort was carried out during this period as well.

WHAT WE DID DURING LOCKDOWN

Capacity enhancement There were multiple training programs that are continuing. The main program was about the post COVID operating procedure that was developed and delivered by the two resident Doctors at Santani.

- A COMPREHENSIVE OPERATING PROCEDURE WAS DEVELOPED, STAFF TRAINED AND IMPLEMENTED. THIS COVERS EVERY ASPECT FROM RESERVATIONS TO DEPARTURE. MINISTRY OF HEALTH, SRI LANKA HAS ALREADY PROVIDED A CERTIFICATE OF SAFTY FOR THE PROPERTY. A SUMARY OF THE PROCEDURE IS LISTED IN THE FOLLOWING PAGE.
- THIS EFFORT WAS LED BY THE TWO RESIDENT DOCTORS INLINE WITH WORLD HEALTH ORGANIZATION, MINISTRY OF HEALTH, AND SRI LANKA TOURISM DEVELOPMENT AUTHORITY GUIDELINES.
- MULTIPLE RESPONDENT TEAMS ARE CREATED WITH DIRECT SUPERVISION OF THE CEO