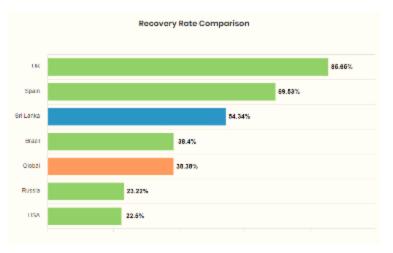

### COVID-19 AS A COUNTRY

How Sri Lanka has successfully managed the pandemic compared to other countries in the world

#### WHAT WE PLANNED

Operating procedure for post COVID travel

|                              | World     | Sri Lanka | New<br>Zealand |
|------------------------------|-----------|-----------|----------------|
| Population (M)               |           | 21.4      | 4.8            |
| Total Cases                  | 4,717,016 | 957       | 1498           |
| Total Cases/1M<br>population | 605       | 45        | 311            |
| Total Deaths                 | 312,345   | 9         | 21             |
| Death/1M pop                 | 40.1      | 0.4       | 4              |

As at 15<sup>th</sup> May 2020

Sri Lanka recorded a lower than average fatality rate of 0.94% where global fatality rate stands at 6.64% .

New Zealand is one country which managed COVID 19 successfully. However, Sri Lanka has done even better when numbers are compared against the total population of the country.