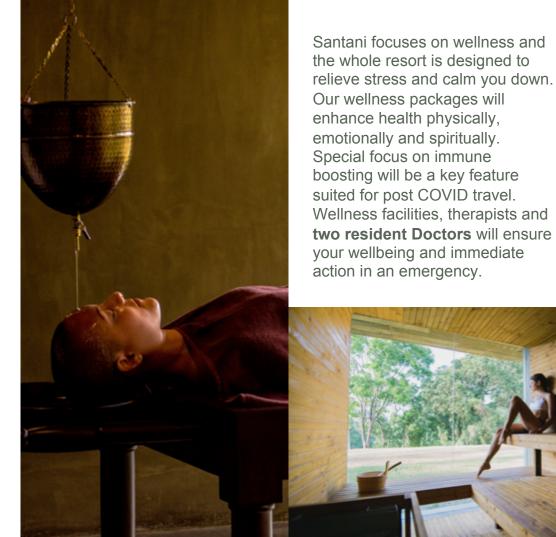

### Wellness Focus

### Maintenance A refurbishment of

the whole resort was carried out during this period as well.

WHAT WE DID DURING LOCKDOWN

Capacity enhancement There were multiple training programs that are continuing. The main program was about the post COVID operating procedure that was developed and delivered by the two resident Doctors at Santani.